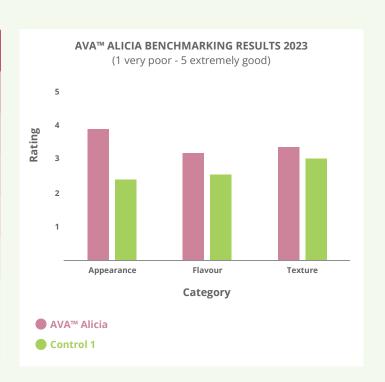

## Attractive shiny fruit

Delicious, sweet, fresh flavour

**Early Season** 

Firm bite

Orange red colour

Well presented fresh large calyx

Brix level 9.1

**Conical fruit shape** 