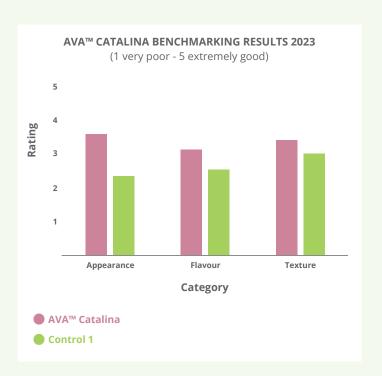

## Attractive shiny fruit

Medium red colour

**Conical fruit shape** 

No white shoulder

Big fresh calyx

Brix level 8.8

Delicious, sweet and fruity flavour

Firm bite