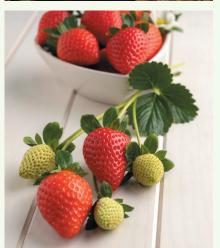

## Attractive shiny fruit

Medium red colour

**Conical fruit shape** 

No white shoulder

Big fresh calyx

Brix level 8.8

Delicious, sweet and fruity flavour

Firm bite