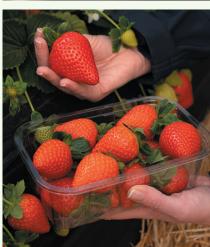

|                                         | ES                                                                                |  |  |  |  |  |
|-----------------------------------------|-----------------------------------------------------------------------------------|--|--|--|--|--|
| Average Total Yield<br>Potted Plants:   | 500g per plant                                                                    |  |  |  |  |  |
| Average Total Yield<br>Bare Root Plants | 650g per plant                                                                    |  |  |  |  |  |
| Berry Weight:                           | 33g                                                                               |  |  |  |  |  |
| Shelf Life:                             | 10 days from<br>harvest                                                           |  |  |  |  |  |
| Plant Density:                          | 55,000 plants per ha                                                              |  |  |  |  |  |
| Production<br>Comments:                 | Upright plant. Good performance<br>in soil and table top trials.<br>Easy to pick. |  |  |  |  |  |