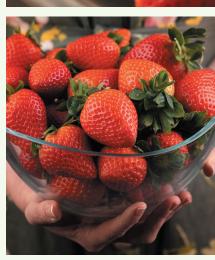

## Attractive shiny fruit

Medium red colour

**Conical fruit shape** 

No white shoulder

Big fresh calyx

Brix level 8.8

Delicious, sweet and fruity flavour

Firm bite