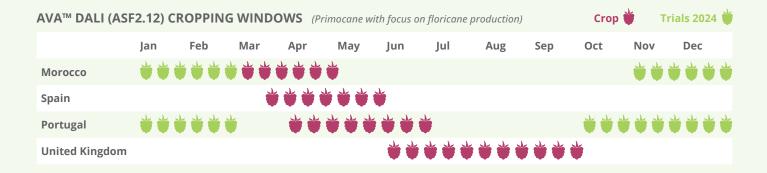

|                      | UK                                                       | ES                      |
|----------------------|----------------------------------------------------------|-------------------------|
| Average Total Yield: | 1.1kg per cane                                           | 1.3kg per cane          |
| Berry Weight:        | 8g                                                       | 7g                      |
| Shelf Life:          | 8 days from<br>harvest                                   | 10 days from<br>harvest |
| Plant Density:       | Recommended planting density is 4 canes per linear meter |                         |



## Good balance of sweet to acidic

## Traditional fresh raspberry taste



Intense aroma

Long laterals

High yielding



John Gray Ma