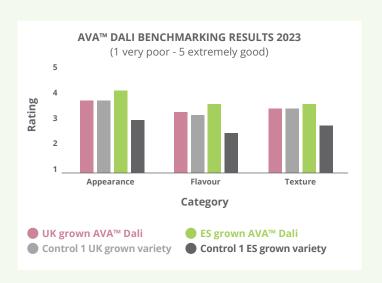

|                      | UK                                                       | ES                      |
|----------------------|----------------------------------------------------------|-------------------------|
| Average Total Yield: | 1.1kg per cane                                           | 1.3kg per cane          |
| Berry Weight:        | 8g                                                       | 7g                      |
| Shelf Life:          | 8 days from<br>harvest                                   | 10 days from<br>harvest |
| Plant Density:       | Recommended planting density is 4 canes per linear meter |                         |



## Good balance of sweet to acidic

## Traditional fresh raspberry taste



Intense aroma

Long laterals

High yielding



John Gray Managing Director john.gray@angussoftfruits.com (+44) 7739642779



**Lucy Wilkins**Breeding Programme Director
lucy.wilkins@angussoftfruits.com
(+44) 7745538352



Johan Nooren Head of Agronomy johan.nooren@angussoftfruits.com (+31) 610927748