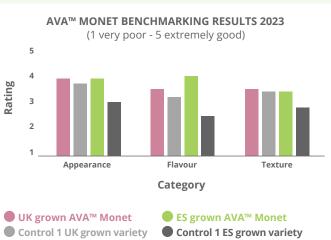

|                      | UK                                                          | ES                      |  |  |  |
|----------------------|-------------------------------------------------------------|-------------------------|--|--|--|
| Average Total Yield: | 1.4kg per cane                                              | 1.8kg per cane          |  |  |  |
| Berry Weight:        | 9g                                                          | 7g                      |  |  |  |
| Shelf Life:          | 9 days from<br>harvest                                      | 10 days from<br>harvest |  |  |  |
| Plant Density:       | Recommended planting density<br>is 4 canes per linear meter |                         |  |  |  |